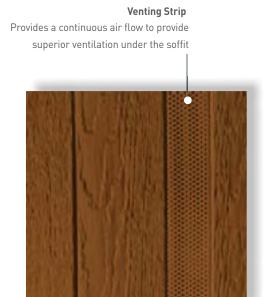

Illuminate you surroundings with an ageless look.

Create a vintage look for your home in living color.

A unique vertical style in an array of colors.

Stratford's primary application is as a soffit panel, however, it can also be used as siding and can be installed horizontally, vertically or diagonally.