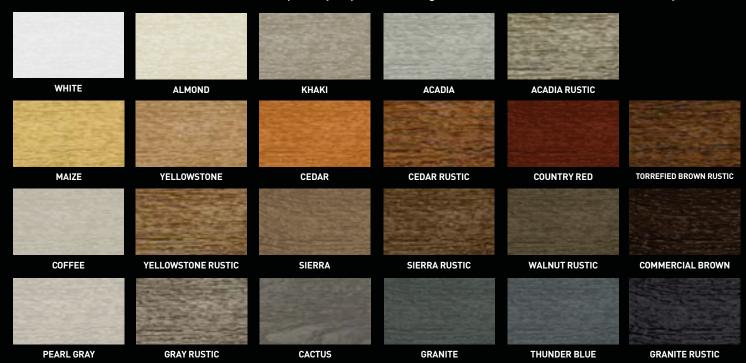

## Wood Siding, reinvented.

All Naturetech™ siding profiles are available in an array of colors. Whether you want a traditional look with soft earth tones, or a contemporary style with bright, dramatic colors, the choice is yours.

#### \*Not all profiles are available in all colors. Please contact your local KWP Sales Rep for product availability.