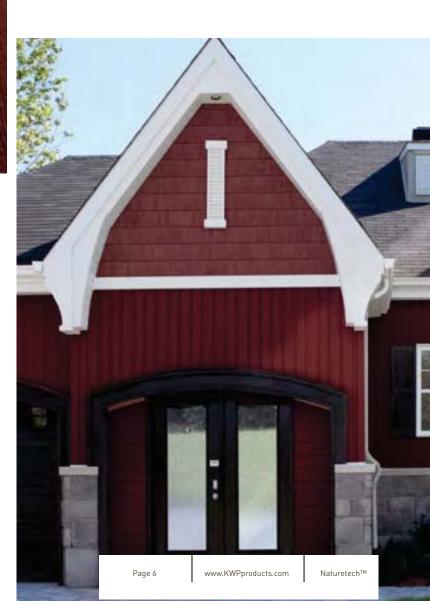

For that reason, Naturetech is made from 100% recycled wood.

KWP. Bring your dream home to life.

KWP Siding FSC Certified