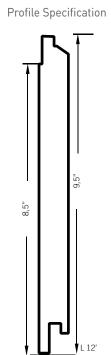

- Heavy duty 1/2" thickness, 30% thicker than competitive products.
- 7 7/8" wide and 4' long panels are perfect for accents or total coverage.
- Superior design allows for all nails to be hidden.

**Profile Specification** 