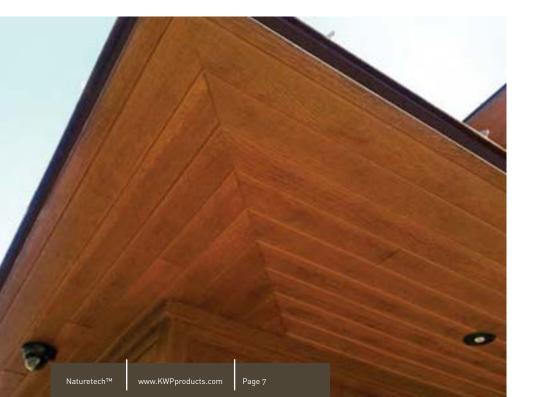

Illuminate you surroundings with an ageless look.

Create a vintage look for your home in living color.

A unique vertical style in an array of colors.

Stratford's primary application is as a soffit panel, however, it can also be used as siding and can be installed horizontally, vertically or diagonally.

No matter how it's used, it will add tremendous curb appeal to any home.

Cedar Rustic Commercial Brown

Sierra Rustic

Yellowstone Rustic

Install Horizontally or Vertically

Accent your home with rustic charm.