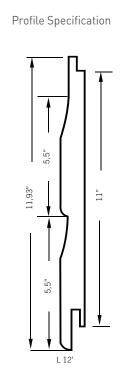

- Heavy duty 1/2" thickness, 30% thicker than competitive products.
- 7 7/8" wide and 4' long panels are perfect for accents or total coverage.
- Superior design allows for all nails to be hidden.

**Profile Specification** 