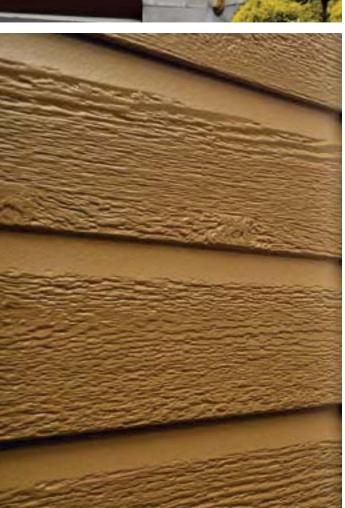

## Wood Siding, reinvented.

All Naturetech™ siding profiles are available in an array of colors. Whether you want a traditional look with soft earth tones, or a contemporary style with bright, dramatic colors, the choice is yours.