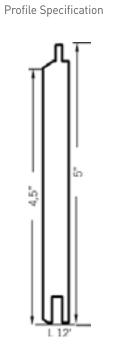

- Heavy duty 1/2" thickness, 30% thicker than competitive products.
- 7 7/8" wide and 4' long panels are perfect for accents or total coverage.
- Superior design allows for all nails to be hidden.

**Profile Specification** 