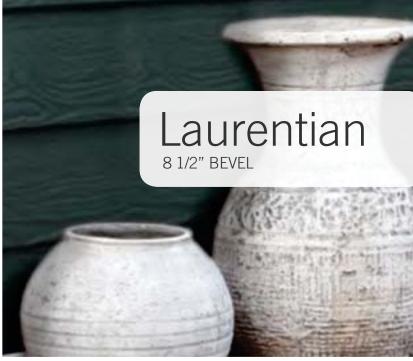

#### Contents

- Prestige
- Laurentian
- Classic
- Provincial
- Stratford Vertical Siding & Soffit
- Hampton & Woodbury Shakes
- Trim Board
- **KWP Colors and Facts**

Emphasize the character of your home in vivid color.