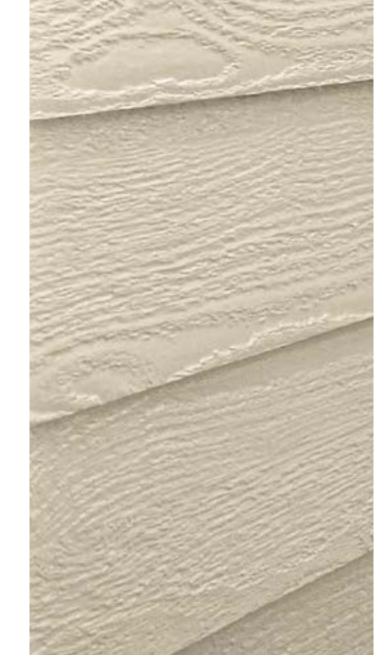

## Wood Siding, reinvented.

All Naturetech™ siding profiles are available in an array of colors. Whether you want a traditional look with soft earth tones, or a contemporary style with bright, dramatic colors, the choice is yours.

## naturetech

**Prefinished Engineered Wood Siding... The Natural Choice** 