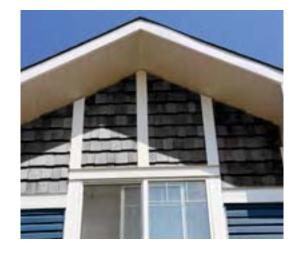

With the appearance and charm of authentic cedar shakes, Woodbury Staggered Shakes are the perfect accent for any home.

They are ready to mix and match with Naturetech siding and trims.

Woodbury Staggered Shakes are ready pre-primed for superior paint adhesion.