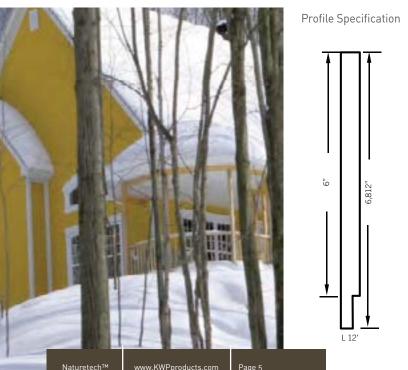

- Heavy duty 1/2" thickness, 30% thicker than competitive products.
- 7 7/8" wide and 4' long panels are perfect for accents or total coverage.
- Superior design allows for all nails to be hidden.

**Profile Specification** 