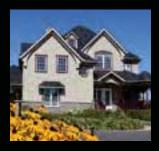

## Wood Siding, reinvented.

All Naturetech™ siding profiles are available in an array of colors. Whether you want a traditional look with soft earth tones, or a contemporary style with bright, dramatic colors, the choice is yours.