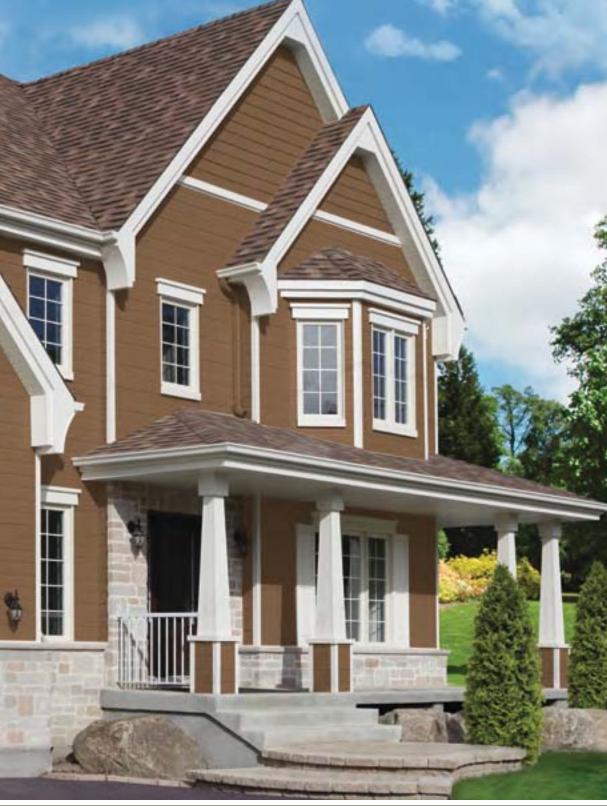

# KWP knows how important your home is to you.

That's why with over four decades in exterior siding, you know your home will look beautiful and be built to last.

Inspired by nature, KWP is committed to protecting your home and the environment.

For that reason, Naturetech is made from 100% recycled wood.

KWP. Bring your dream home to life.

KWP Siding FSC Certified