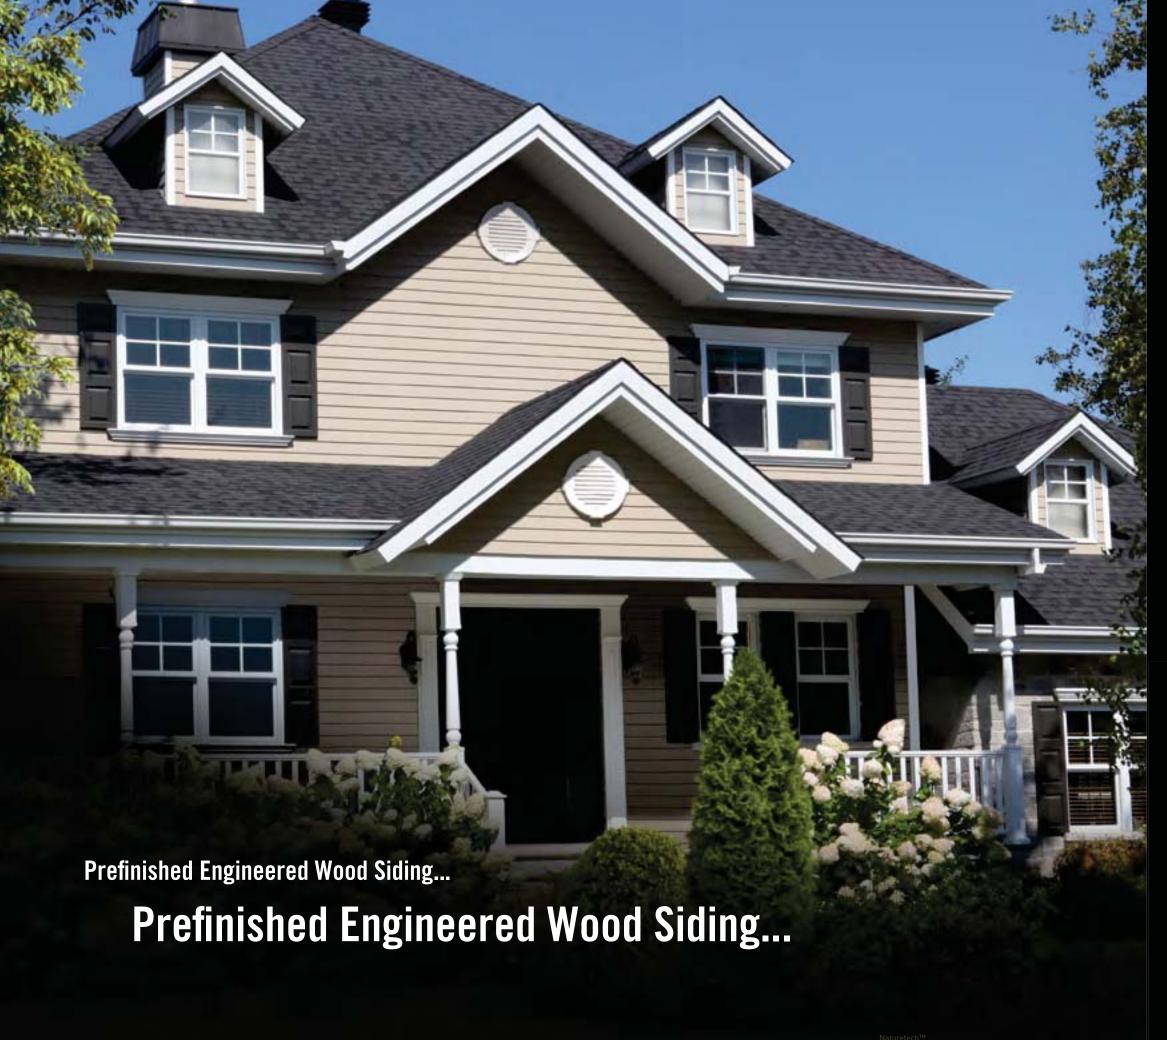

Nature at its Best

naturetech

ENGINEERED WOOD PRODUCTS





# KWP knows how important your home is to you.

That's why with over four decades in exterior siding, you know your home will look beautiful and be built to last.

Inspired by nature, KWP is committed to protecting your home and the environment.

For that reason, Naturetech is made from 100% recycled wood.

KWP. Bring your dream home to life.



KWP Siding FSC Certified



#### Contents

- Prestige
- Laurentian
- Classic
- Provincial
- Stratford Vertical Siding & Soffit
- Hampton & Woodbury Shakes
- Trim Board
- **KWP Colors and Facts**



Emphasize the character of your home in vivid color.













Illuminate you surroundings with an ageless look.





Create a vintage look for your home in living color.











A unique vertical style in an array of colors.





Stratford's pri