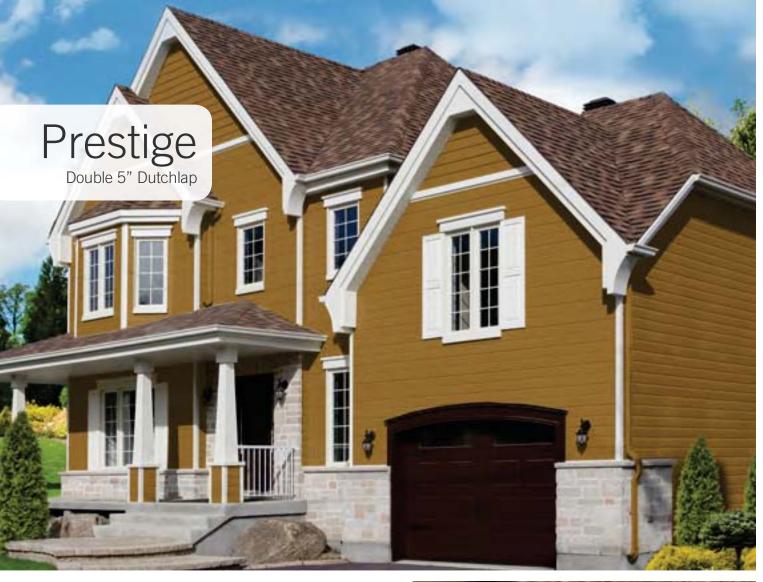

#### Contents

- Prestige
- Laurentian
- Classic
- Provincial
- Stratford Vertical Siding & Soffit
- Hampton & Woodbury Shakes
- Trim Board
- **KWP Colors and Facts**

Emphasize the character of your home in vivid color.

## Wood Siding, reinvented.

All Naturetech™ siding profiles are available in an array of colors. Whether you want a traditional look with soft earth tones, or a contemporary style with bright, dramatic colors, the choice is yours.