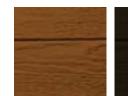

## Wood Siding, reinvented.

All Naturetech™ siding profiles are available in an array of colors. Whether you want a traditional look with soft earth tones, or a contemporary style with bright, dramatic colors, the choice is yours.

#### \*Not all profiles are available in all colors. Please contact your local KWP Sales Rep for product availability.