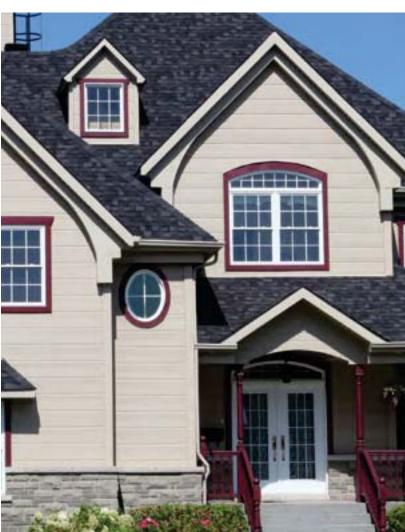

## Wood Siding, reinvented.

All Naturetech™ siding profiles are available in an array of colors. Whether you want a traditional look with soft earth tones, or a contemporary style with bright, dramatic colors, the choice is yours.