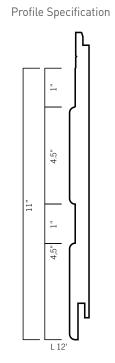

- Heavy duty 1/2" thickness, 30% thicker than competitive products.
- 7 7/8" wide and 4' long panels are perfect for accents or total coverage.
- Superior design allows for all nails to be hidden.

**Profile Specification** 