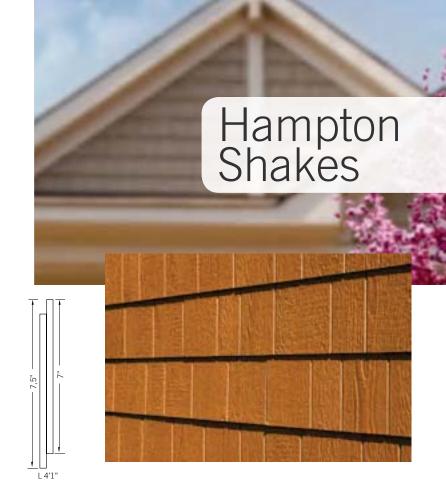

With the appearance and charm of authentic cedar shakes, Woodbury Staggered Shakes are the perfect accent for any home.

They are ready to mix and match with Naturetech siding and trims.

Woodbury Staggered Shakes are ready pre-primed for superior paint adhesion.