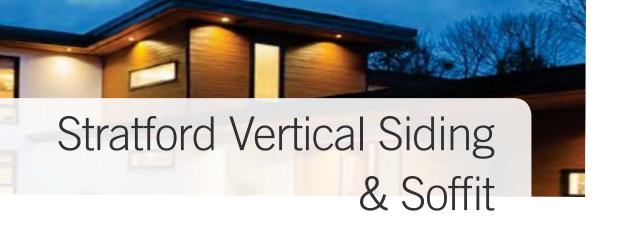

Illuminate you surroundings with an ageless look.

Create a vintage look for your home in living color.

A unique vertical style in an array of colors.

Stratford's primary application is as a soffit panel, however, it can also be used as siding and can be installed horizontally, vertically or diagonally.